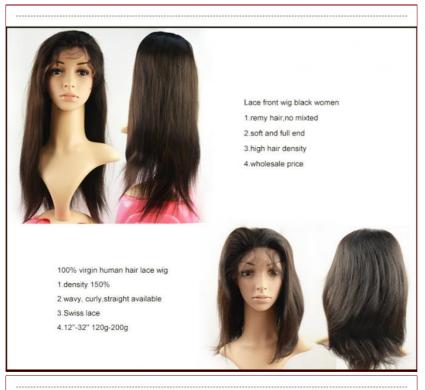

## **Product Description:**

- 1.The lace wig is 100% remy hair wig, made by hand( hand tied wig). And usually the lace we used are transparent, so that the wig looks very natural, just as your own hair.
- 2. Front lace wig is only in the front made by hand, the back half are made by machine, so it is cheaper, but it is much cheaper than full lace wig.
- 3. The hair density is 130%. The cap size we have in stock are medium size.

## **Front Lace Wig Specifications:**

|                         | • .                                                              |
|-------------------------|------------------------------------------------------------------|
| Front Lace Wig Details: |                                                                  |
| II Hair maienais        | 100% Brazilian hair,Indian hair,Malaysian hair and Peruvian hair |
|                         | in stock                                                         |
| 2.Weight                | 120g~200g                                                        |
| 3.Hair grade            | AAAAA remy hair                                                  |
| 4.Hair length           | 12" 14" 16" 18" 20" 22" 24" 26" 28" 30" 32"                      |
| 5.Hair color            | 1b# (natural black),2#,4#.                                       |
| 6.Hair style            | Straight / body wave / curly                                     |
| 7.Hair density          | 130%                                                             |
| 8.Baby hair             | with baby hair all around                                        |
|                         |                                                                  |

## **Product Show:**