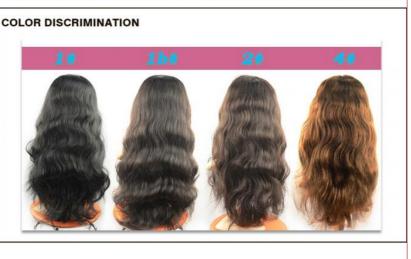

## **Front Lace Wig Specifications:**

|                         | • .                                                              |
|-------------------------|------------------------------------------------------------------|
| Front Lace Wig Details: |                                                                  |
| II Hair maienais        | 100% Brazilian hair,Indian hair,Malaysian hair and Peruvian hair |
|                         | in stock                                                         |
| 2.Weight                | 120g~200g                                                        |
| 3.Hair grade            | AAAAA remy hair                                                  |
| 4.Hair length           | 12" 14" 16" 18" 20" 22" 24" 26" 28" 30" 32"                      |
| 5.Hair color            | 1b# (natural black),2#,4#.                                       |
| 6.Hair style            | Straight / body wave / curly                                     |
| 7.Hair density          | 130%                                                             |
| 8.Baby hair             | with baby hair all around                                        |
|                         |                                                                  |