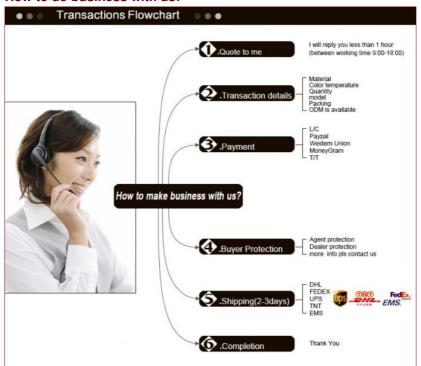

#### How to do business with us:

#### **Payment Methods:**

- a),PayPal (add 4% poundage)
- b), Western Union
- c), Money gram
- e),T/T (it takes about 4-7 days)
- f), Escrow

#### **Our Refund Policy:**

- a), Return/Refund is accepted within 7 days (the date depend on the DHL). Please contact with us if you want to return the goods.
- b), To avoid delivery lost, return should be arranged by register airmail. And the shipping fees of return should be paid by the
- c). Please leave the goods as they were. We do not accept the damaged.